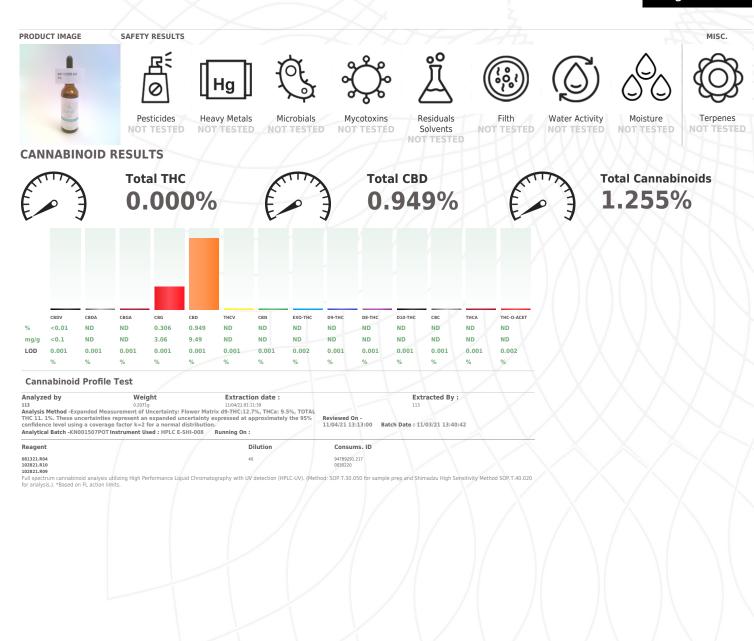

## Sue Ferguson Lab Director

State License # n/a ISO Accreditation # 17025:2017 hutugusa

Signature

11/04/21

Signed On

Kaycha Labs

CBD Dog Oil N/A Matrix: Derivative

Harvest/Lot ID: 1 Batch#: C2111270D Seed to Sale# N/A

Batch Date: N/A Sample Size Received: 30 ml Total Weight/Volume: N/A Retail Product Size: 30 ml Ordered : 11/01/21 sampled : 11/01/21 Completed: 11/04/21 Expires: 11/04/22 Sampling Method: SOP Client Method

Sample:KN11103008-004